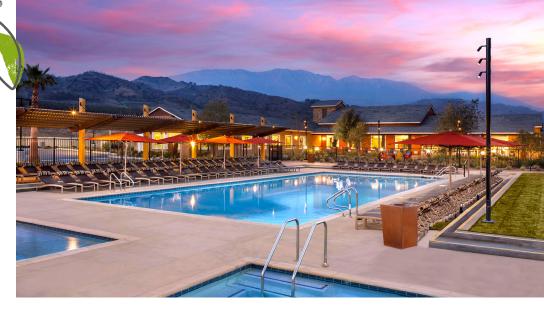

## The Farmhouse

Over 2 acres of modern-day recreation area with old-world charm. The Farmhouse is both a community center and a destination for healthy, sustainable living.

- Clubhouse
- Fitness Center
- Yoga Studio
- Pool & Spa
- Multipurpose Room
- Demonstration Kitchen BBQ Areas

- Community Gardens
- Tot Lot
- Dog Park
- Fireside Lounge

#### • Business Center