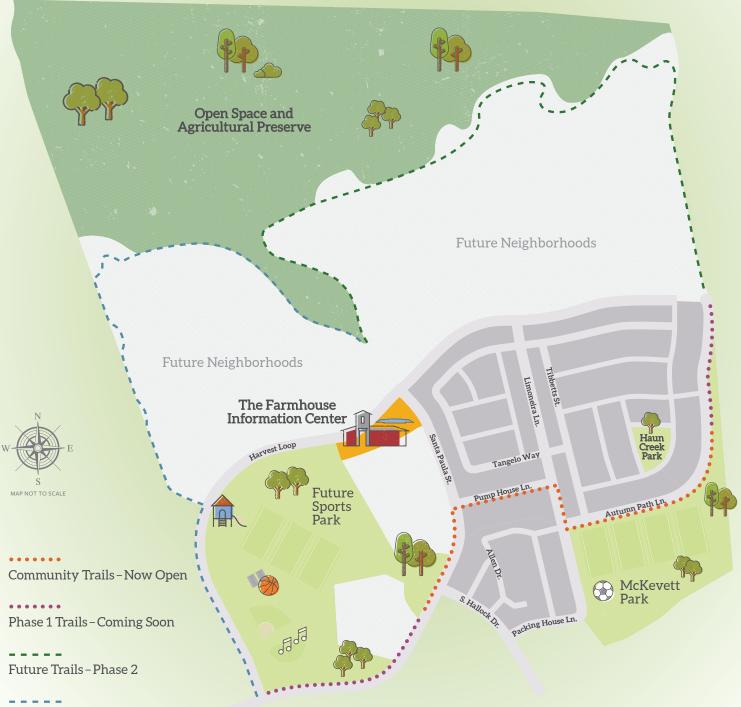

## **Green Living**

Like much of Santa Paula itself, Harvest at Limoneira is deeply rooted in nature.

Green Space

You'll take a stroll through the hillside for your pick of fresh Meyer lemons and avocados or follow the trail through preserved open space.

Venture out and explore multiple parks or come together for a game at the 5.5-acre sports park.

Natural landscapes, green practices and true community. It's a tactile everyday experience. Around here, getting in touch with nature is as easy as stepping outside.

Future Trails – Phase 3