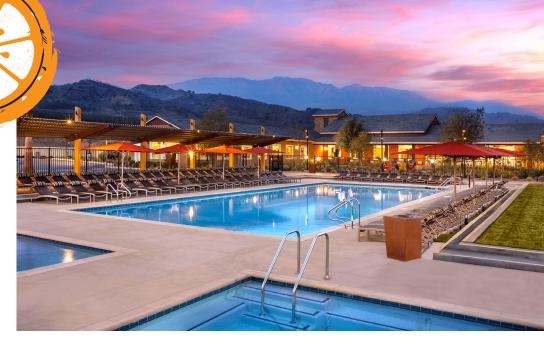

With over two acres of modern-day recreation space with old-world charm, The Farmhouse is both a community center and a destination for healthy, sustainable living.

#### Harvest at Limoneira Amenities:

• Clubhouse

Community Gardens

- Fitness Center
- Yoga Studio
- Pool & Spa
- Multipurpose Room
- Demonstration Kitchen
- Tot Lot
- Dog Park
- Business Center
- Fireside Lounge
- BBQ Areas