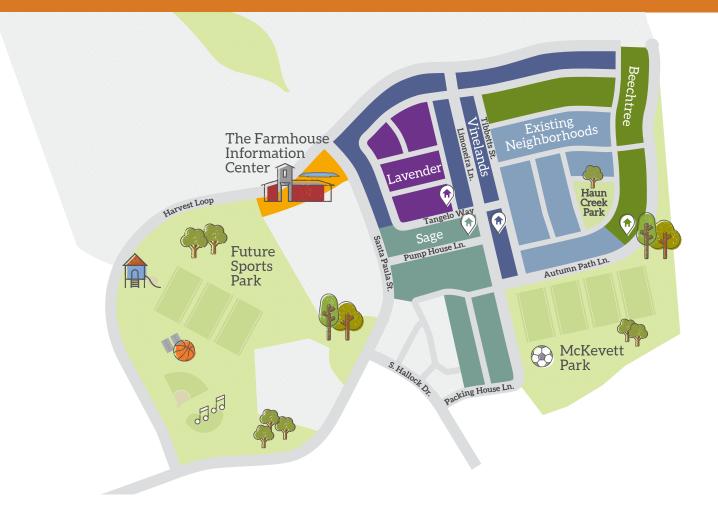

For more details about Harvest at Limoneira or to arrange a tour of The Farmhouse, please call (805) 800-3022.

Thank you for your continued patience and understanding.

#### **SAGE**

by K. Hovnanian® Homes

1,671 - 1,870 Sq. Ft.

3 - 4 Bedrooms

2.5 - 3 Bathrooms

From the Low \$500,000s

(714) 368-4588

### VINELANDS

by Lennar

1,860 - 2,189 Sq. Ft.

3 - 4 Bedrooms

3 - 3.5 Bathrooms

From the Mid \$500,000s

(888) 292-6593

### BEECHTREE

by Richmond American Homes

1,930 - 1,950 Sq. Ft.

3 - 5 Bedrooms

2 - 3 Bathrooms

From the Low \$600,000s

(805) 222-4571

### **LAVENDER**

by Lennar

2,213 - 2,452 Sq. Ft.

4 - 5 Bedrooms

3 - 4 Bathrooms

From the Low \$600,000s

(888) 292-6593