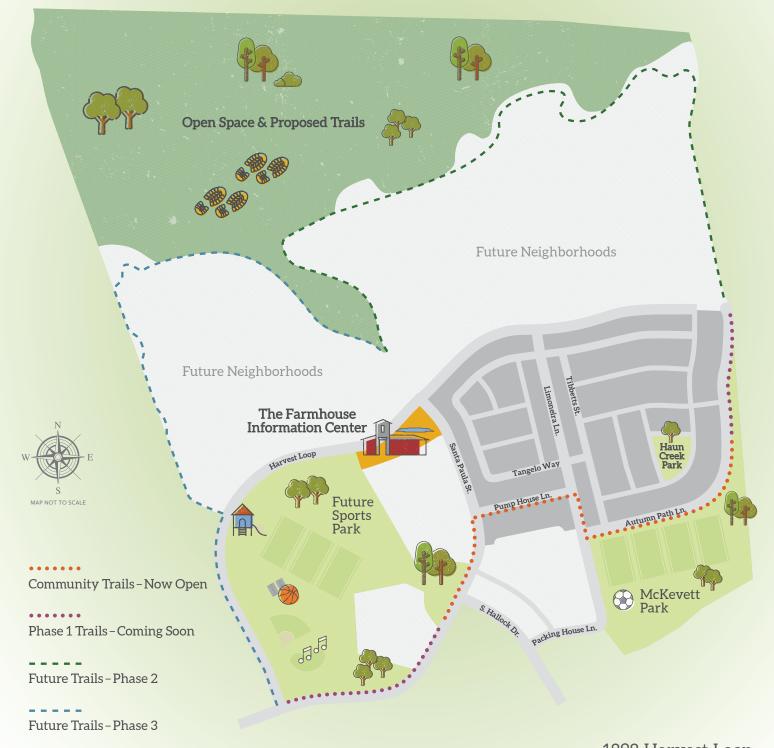

## Trail Map

Venture out and explore multiple parks or come together for a game at the 5.5-acre sports park.

Natural landscapes, green practices and true community. It's a tactile everyday experience. Around here, getting in touch with nature is as easy as stepping outside.

## Green Living

Like much of Santa Paula itself, Harvest at Limoneira is deeply rooted in nature.

You'll take a stroll through the hillside for your pick of fresh Meyer lemons and avocados or follow the trail through preserved open space.