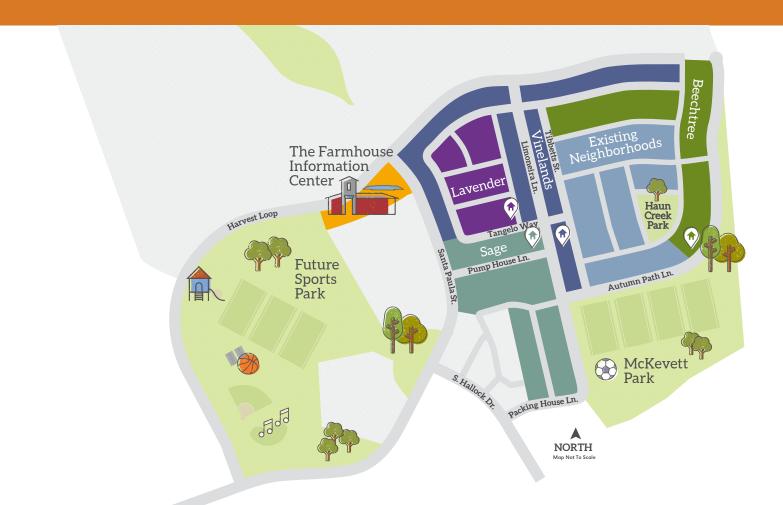

## **DISCOVER THE COMMUNITY**

Welcome to Harvest at Limoneira! Here, you'll find new, thoughtfully designed homes surrounded by parks, trails and modern amenities. Start your visit with a tour of The Farmhouse, and then explore the new home collections to find the neighborhoods that are right for you.

Please contact each neighborhood sales office for the latest information regarding model home tour opportunities and hours of operation.

**SAGE by K. Hovnanian® Homes** 1,671 – 1,870 Sq. Ft. 3 – 4 Bedrooms 2.5 – 3 Bathrooms From the High \$500,000s (714) 368-4588

### VINELANDS

**by Lennar** 1,860 – 2,189 Sq. Ft. 3 – 4 Bedrooms 3 – 3.5 Bathrooms From the High \$500,000s (888) 292-6593

### LAVENDER

**by Lennar** 2,213 - 2,452 Sq. Ft. 4 - 5 Bedrooms 3 - 4 Bathrooms From the Low \$600,000s (888) 292-6593

#### BEECHTREE

**by Richmond American Homes** 1,930 – 1,950 Sq. Ft. 3 – 5 Bedrooms 2 – 3 Bathrooms From the Mid \$600,000s (805) 222-4571

# HarvestAtLimoneira.com

(805) 800-3022 | 1898 Harvest Loop, Santa Paula, CA 93060

LIMONEIRA LEWIS COMMUNITY BUILDERS, LLC

© 2021 Harvest at Limoneira – developed by Limoneira Lewis Community Builders, LLC. All rights reserved. Features, floor plans and pricing subject to change without notice. All square footages are approximate. Map is artist's conception and not to scale. Contact sales representative for details. CA DRE license #01994759. 🍅