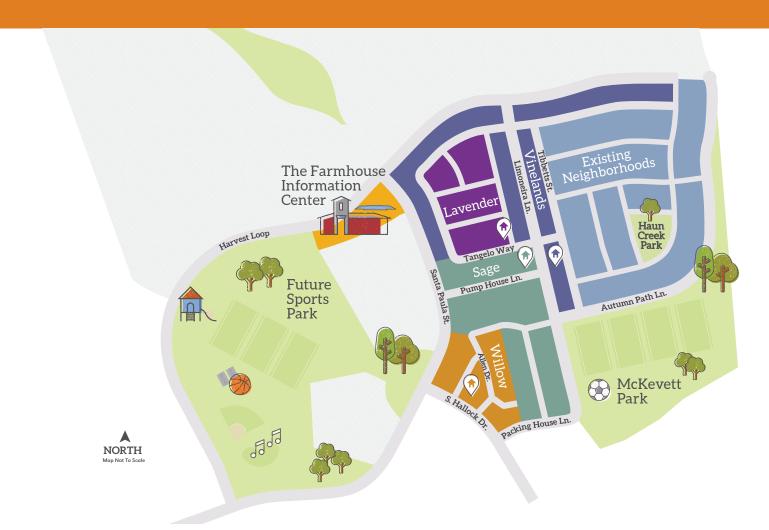

## **DISCOVER THE COMMUNITY**

Welcome to Harvest at Limoneira! Here, you'll find new, thoughtfully designed homes surrounded by parks, trails and modern amenities. Start your visit with a tour of The Farmhouse, then explore the new home collections to find the neighborhoods that are right for you.

Please contact each neighborhood sales office for the latest information regarding model home tour opportunities and hours of operation.

WILLOW

by Richmond American Homes 1,650 - 1,970 Sq. Ft. 3 - 5 Bedrooms 2.5 - 3 Bathrooms (805) 222-4572 SAGE by K. Hovnanian® Homes 1,671 – 1,870 Sq. Ft. 3 – 4 Bedrooms 2.5 – 3 Bathrooms (805) 261-2402

## VINELANDS

**by Lennar** 1,860 – 2,189 Sq. Ft. 3 – 4 Bedrooms 3 – 3.5 Bathrooms (888) 292-6593

## LAVENDER

**by Lennar** 2,213 – 2,452 Sq. Ft. 4 – 5 Bedrooms 3 – 4 Bathrooms (888) 292-6593 NEW PHASE COMING SUMMER 2022